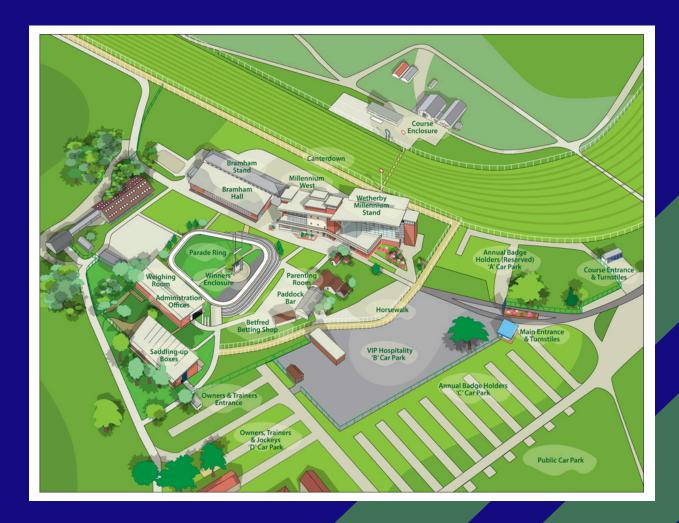

### HOW TO FIND US

Wetherby Racecourse & Conference Centre is located just minutes from Junction 46 (Wetherby Services) on the A1(M).

Our postcode for your SAT NAV is LS22 5EJ

The Racecourse offers acres of FREE public parking, with designated parking for disabled racegoers, Annual Badge Holders and VIP Hospitality Guests.

A FREE shuttle bus is available on Feature & Feature Plus Racedays, between Wetherby Town Centre and the Racecourse.