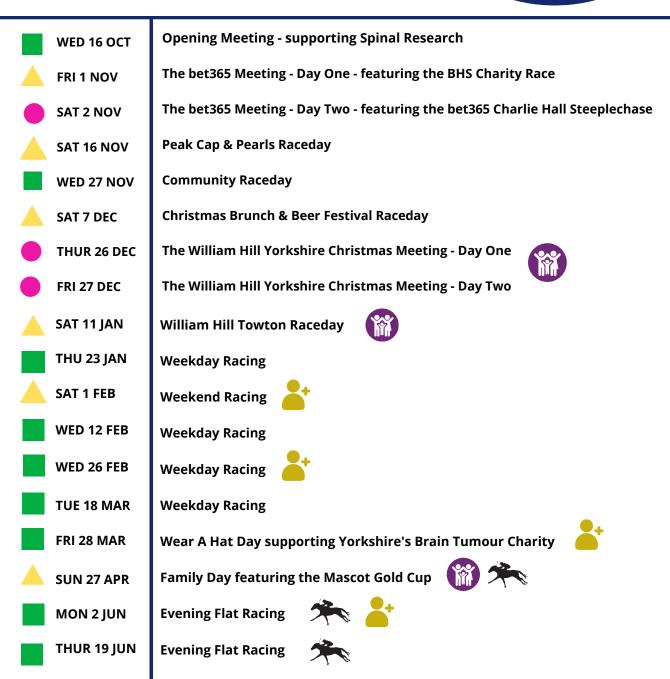

Feature Plus Day

Wetherby's race fixtures are primarily Jumps unless indicated with a Horse symbol

## Bring a guest to the races for free!

Annual Badge holders are invited to bring a guest for FREE to one of our designated 'Bring a Guest' racedays. These they are detailed on the fixture list overleaf and listed below:

Saturday 1st February 2025 Wednesday 26th February 2025 Friday 28th March 2025 Monday 2nd June 2025

Simply contact us to let us know which day you would like to bring your guest and we will have a complimentary Premier Enclosure admission badge waiting for you to collect on the day.